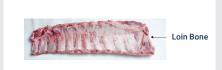

# Loin Rib Saw

High capacity inline loin rib saw for cutting sheet ribs

Automatic cutting of loin sheetribs.

The machine is fully flexible so product cutting widths can be adjusted or if there is no need of sawing products can be bypassed.