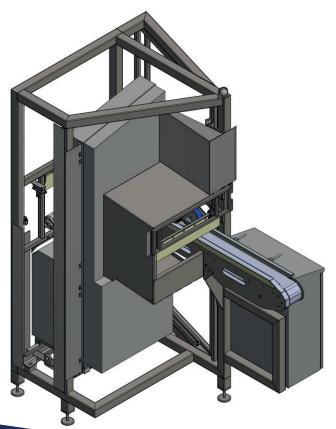

# Loin Rib Saw

High capacity inline loin rib saw for cutting sheet ribs

Automatic cutting of loin sheetribs.

The machine is fully flexible so product cutting widths can be adjusted or if there is no need of sawing products can be bypassed.

# Advantages

- Bandsaw cutting
- Easy to operate on 7" HMI
- Inline compatible with packaging lineFast job change

See video of the Loin Rip Saw on our website:

Anders K. Woitowitz +45 40 43 33 40 akw@woitech.dk Woitech Gl. Skartved 5 DK-6091 Bjert